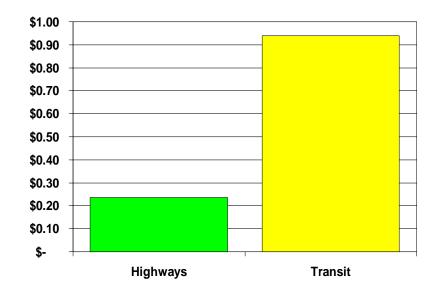

Highway & Transit Finance: USA: 2006 PRIVATE & PUBLIC SPENDING/PER PASSENGER MILE

Highway & Transit Finance: USA MARKET SHARE & GROSS SPENDING: 2006

# SUMMARY OF MASS TRANSIT AND ROAD FINANCE Unted States: 2006

|                                     |                                                                                      | Α              | В              |             |
|-------------------------------------|--------------------------------------------------------------------------------------|----------------|----------------|-------------|
|                                     | Item                                                                                 | Roads          | Transit        | Calculation |
| GOVERNMENT EXPENDITURES & SUBSIDIES |                                                                                      |                |                |             |
| 1                                   | Government Expenditures (Billions)                                                   | \$161.1        | \$46.3         |             |
| 2                                   | User Fees (Billions)                                                                 | \$116.3        | \$12.4         |             |
| 3                                   | Non-User Subsidies                                                                   | \$44.7         | \$34.0         |             |
| 4                                   | Passenger Miles (Billions)                                                           | 4,546.6        | 49.5           |             |
| _                                   | B                                                                                    | <b>#</b> 0.00= | <b>#</b> 0.000 |             |
| 5                                   | Expenditures per Passenger Mile                                                      | \$0.035        | \$0.936        |             |
| 6                                   | User Fees per Passenger Mile                                                         | \$0.026        | \$0.250        |             |
| 7                                   | Subsidies per Passenger Mile                                                         | \$0.010        | \$0.686        |             |
|                                     | Ratios (per Passenger Mile)                                                          |                |                |             |
| 8                                   | Transit Expenditures times Highway Expenditures                                      |                | 26.4           | 5-B/5-A     |
| 9                                   | Transit User Fees times Highway User Fees                                            |                | 9.8            | 6-B/6-A     |
| _                                   | Transit Oser Fees times Highway Oser Fees  Transit Subsidies times Highway Subsidies |                | 69.7           | 7-B/7-A     |
| 10                                  | Transit Subsidies times riighway Subsidies                                           |                | 09.7           | 1-D/1-A     |
|                                     | Exhibit                                                                              |                |                |             |
| 11                                  | Highway User Subsidies to Transit (Billions)                                         |                | \$10.5         |             |
|                                     | Highway User Transit Subsidies per Passenger Mile                                    |                | \$0.213        |             |
|                                     | Highway User Transit Subsidies times Highway User                                    |                | Ψ0.2.0         |             |
| 13                                  | Roadway Expenditures per Passenger Mile                                              |                | 8.3            | 12-B/6-A    |
|                                     |                                                                                      |                |                | ,           |
| PRIVATE AND GOVERNMENT EXPENDITURES |                                                                                      |                |                |             |
| 14                                  | Total User Fees                                                                      | \$116.3        | \$12.4         |             |
| 15                                  | Private Expenditures other than User Fees                                            | \$911.9        | \$0.0          |             |
| 16                                  | Total Private Expenditures                                                           | \$1,028.2      | \$12.4         |             |
| 17                                  | Non-User Subsidies                                                                   | \$44.7         | \$34.0         |             |
| 18                                  | Total Private & Government Expenditures                                              | \$1,072.9      | \$46.3         |             |
| 19                                  | Expenditures per Passenger Mile                                                      | \$0.236        | \$0.936        |             |
|                                     |                                                                                      |                |                |             |
|                                     | Transit Expenditures per Passenger Mile times Highway                                |                |                |             |
| 20                                  | Expenditures per Passenger Mile                                                      |                | 4.0            | 19-B/19-A   |