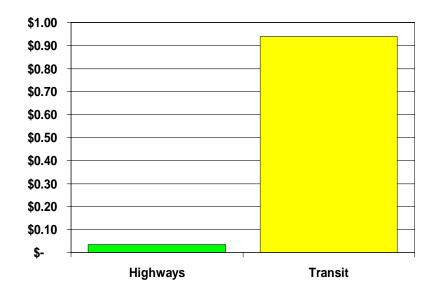

### Highway & Transit Finance: USA EXPENDITURES PER PASSENGER MILE: 2006

Highway & Transit Finance: USA NON-USER SUBSIDIES PER PASSENGER MILE: 2006

Highway & Transit Finance: USA HIGHWAY USER FEES PER PASSENGER MILE: 2006

# SUMMARY OF MASS TRANSIT AND ROAD FINANCE Unted States: 2006

|                                     |                                                                                      | Α              | В              |             |
|-------------------------------------|--------------------------------------------------------------------------------------|----------------|----------------|-------------|
|                                     | Item                                                                                 | Roads          | Transit        | Calculation |
| GOVERNMENT EXPENDITURES & SUBSIDIES |                                                                                      |                |                |             |
| 1                                   | Government Expenditures (Billions)                                                   | \$161.1        | \$46.3         |             |
| 2                                   | User Fees (Billions)                                                                 | \$116.3        | \$12.4         |             |
| 3                                   | Non-User Subsidies                                                                   | \$44.7         | \$34.0         |             |
| 4                                   | Passenger Miles (Billions)                                                           | 4,546.6        | 49.5           |             |
| _                                   | B                                                                                    | <b>#</b> 0.00= | <b>#</b> 0.000 |             |
| 5                                   | Expenditures per Passenger Mile                                                      | \$0.035        | \$0.936        |             |
| 6                                   | User Fees per Passenger Mile                                                         | \$0.026        | \$0.250        |             |
| 7                                   | Subsidies per Passenger Mile                                                         | \$0.010        | \$0.686        |             |
|                                     | Ratios (per Passenger Mile)                                                          |                |                |             |
| 8                                   | Transit Expenditures times Highway Expenditures                                      |                | 26.4           | 5-B/5-A     |
| 9                                   | Transit User Fees times Highway User Fees                                            |                | 9.8            | 6-B/6-A     |
| _                                   | Transit Oser Fees times Highway Oser Fees  Transit Subsidies times Highway Subsidies |                | 69.7           | 7-B/7-A     |
| 10                                  | Transit Subsidies times riighway Subsidies                                           |                | 09.7           | 1-D/1-A     |
|                                     | Exhibit                                                                              |                |                |             |
| 11                                  | Highway User Subsidies to Transit (Billions)                                         |                | \$10.5         |             |
|                                     | Highway User Transit Subsidies per Passenger Mile                                    |                | \$0.213        |             |
|                                     | Highway User Transit Subsidies times Highway User                                    |                | Ψ0.2.0         |             |
| 13                                  | Roadway Expenditures per Passenger Mile                                              |                | 8.3            | 12-B/6-A    |
|                                     |                                                                                      |                |                | ,           |
| PRIVATE AND GOVERNMENT EXPENDITURES |                                                                                      |                |                |             |
| 14                                  | Total User Fees                                                                      | \$116.3        | \$12.4         |             |
| 15                                  | Private Expenditures other than User Fees                                            | \$911.9        | \$0.0          |             |
| 16                                  | Total Private Expenditures                                                           | \$1,028.2      | \$12.4         |             |
| 17                                  | Non-User Subsidies                                                                   | \$44.7         | \$34.0         |             |
| 18                                  | Total Private & Government Expenditures                                              | \$1,072.9      | \$46.3         |             |
| 19                                  | Expenditures per Passenger Mile                                                      | \$0.236        | \$0.936        |             |
|                                     |                                                                                      |                |                |             |
|                                     | Transit Expenditures per Passenger Mile times Highway                                |                |                |             |
| 20                                  | Expenditures per Passenger Mile                                                      |                | 4.0            | 19-B/19-A   |