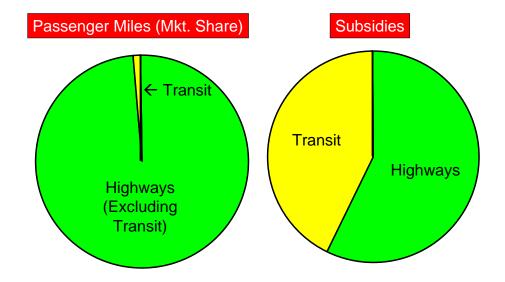

# Highway & Transit Finance: USA MARKET SHARE & SUBSIDIES: 2006

# SUMMARY OF MASS TRANSIT AND ROAD FINANCE Unted States: 2006

|                                     |                                                                                      | Α              | В              |             |
|-------------------------------------|--------------------------------------------------------------------------------------|----------------|----------------|-------------|
|                                     | Item                                                                                 | Roads          | Transit        | Calculation |
| GOVERNMENT EXPENDITURES & SUBSIDIES |                                                                                      |                |                |             |
| 1                                   | Government Expenditures (Billions)                                                   | \$161.1        | \$46.3         |             |
| 2                                   | User Fees (Billions)                                                                 | \$116.3        | \$12.4         |             |
| 3                                   | Non-User Subsidies                                                                   | \$44.7         | \$34.0         |             |
| 4                                   | Passenger Miles (Billions)                                                           | 4,546.6        | 49.5           |             |
| _                                   | B                                                                                    | <b>#</b> 0.00= | <b>#</b> 0.000 |             |
| 5                                   | Expenditures per Passenger Mile                                                      | \$0.035        | \$0.936        |             |
| 6                                   | User Fees per Passenger Mile                                                         | \$0.026        | \$0.250        |             |
| 7                                   | Subsidies per Passenger Mile                                                         | \$0.010        | \$0.686        |             |
|                                     | Ratios (per Passenger Mile)                                                          |                |                |             |
| 8                                   | Transit Expenditures times Highway Expenditures                                      |                | 26.4           | 5-B/5-A     |
| 9                                   | Transit User Fees times Highway User Fees                                            |                | 9.8            | 6-B/6-A     |
| _                                   | Transit Oser Fees times Highway Oser Fees  Transit Subsidies times Highway Subsidies |                | 69.7           | 7-B/7-A     |
| 10                                  | Transit Subsidies times riighway Subsidies                                           |                | 09.7           | 1-D/1-A     |
|                                     | Exhibit                                                                              |                |                |             |
| 11                                  | Highway User Subsidies to Transit (Billions)                                         |                | \$10.5         |             |
|                                     | Highway User Transit Subsidies per Passenger Mile                                    |                | \$0.213        |             |
|                                     | Highway User Transit Subsidies times Highway User                                    |                | Ψ0.2.0         |             |
| 13                                  | Roadway Expenditures per Passenger Mile                                              |                | 8.3            | 12-B/6-A    |
|                                     |                                                                                      |                |                | ,           |
| PRIVATE AND GOVERNMENT EXPENDITURES |                                                                                      |                |                |             |
| 14                                  | Total User Fees                                                                      | \$116.3        | \$12.4         |             |
| 15                                  | Private Expenditures other than User Fees                                            | \$911.9        | \$0.0          |             |
| 16                                  | Total Private Expenditures                                                           | \$1,028.2      | \$12.4         |             |
| 17                                  | Non-User Subsidies                                                                   | \$44.7         | \$34.0         |             |
| 18                                  | Total Private & Government Expenditures                                              | \$1,072.9      | \$46.3         |             |
| 19                                  | Expenditures per Passenger Mile                                                      | \$0.236        | \$0.936        |             |
|                                     |                                                                                      |                |                |             |
|                                     | Transit Expenditures per Passenger Mile times Highway                                |                |                |             |
| 20                                  | Expenditures per Passenger Mile                                                      |                | 4.0            | 19-B/19-A   |