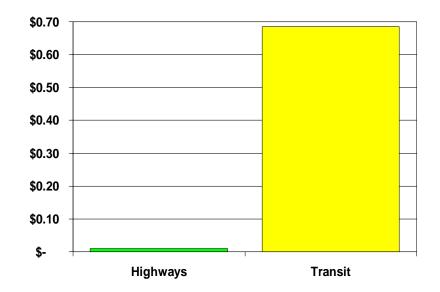

### Highway & Transit Finance: USA EXPENDITURES PER PASSENGER MILE: 2006

Highway & Transit Finance: USA NON-USER SUBSIDIES PER PASSENGER MILE: 2006

Highway & Transit Finance: USA HIGHWAY USER FEES PER PASSENGER MILE: 2006

# SUMMARY OF MASS TRANSIT AND ROAD FINANCE Unted States: 2006

|                                     |                                                                                      | Α              | В              |             |
|-------------------------------------|--------------------------------------------------------------------------------------|----------------|----------------|-------------|
|                                     | Item                                                                                 | Roads          | Transit        | Calculation |
| GOVERNMENT EXPENDITURES & SUBSIDIES |                                                                                      |                |                |             |
| 1                                   | Government Expenditures (Billions)                                                   | \$161.1        | \$46.3         |             |
| 2                                   | User Fees (Billions)                                                                 | \$116.3        | \$12.4         |             |
| 3                                   | Non-User Subsidies                                                                   | \$44.7         | \$34.0         |             |
| 4                                   | Passenger Miles (Billions)                                                           | 4,546.6        | 49.5           |             |
| _                                   | B                                                                                    | <b>#</b> 0.00= | <b>#</b> 0.000 |             |
| 5                                   | Expenditures per Passenger Mile                                                      | \$0.035        | \$0.936        |             |
| 6                                   | User Fees per Passenger Mile                                                         | \$0.026        | \$0.250        |             |
| 7                                   | Subsidies per Passenger Mile                                                         | \$0.010        | \$0.686        |             |
|                                     | Ratios (per Passenger Mile)                                                          |                |                |             |
| 8                                   | Transit Expenditures times Highway Expenditures                                      |                | 26.4           | 5-B/5-A     |
| 9                                   | Transit User Fees times Highway User Fees                                            |                | 9.8            | 6-B/6-A     |
| _                                   | Transit Oser Fees times Highway Oser Fees  Transit Subsidies times Highway Subsidies |                | 69.7           | 7-B/7-A     |
| 10                                  | Transit Subsidies times riighway Subsidies                                           |                | 09.7           | 1-D/1-A     |
|                                     | Exhibit                                                                              |                |                |             |
| 11                                  | Highway User Subsidies to Transit (Billions)                                         |                | \$10.5         |             |
|                                     | Highway User Transit Subsidies per Passenger Mile                                    |                | \$0.213        |             |
|                                     | Highway User Transit Subsidies times Highway User                                    |                | Ψ0.2.0         |             |
| 13                                  | Roadway Expenditures per Passenger Mile                                              |                | 8.3            | 12-B/6-A    |
|                                     |                                                                                      |                |                | ,           |
| PRIVATE AND GOVERNMENT EXPENDITURES |                                                                                      |                |                |             |
| 14                                  | Total User Fees                                                                      | \$116.3        | \$12.4         |             |
| 15                                  | Private Expenditures other than User Fees                                            | \$911.9        | \$0.0          |             |
| 16                                  | Total Private Expenditures                                                           | \$1,028.2      | \$12.4         |             |
| 17                                  | Non-User Subsidies                                                                   | \$44.7         | \$34.0         |             |
| 18                                  | Total Private & Government Expenditures                                              | \$1,072.9      | \$46.3         |             |
| 19                                  | Expenditures per Passenger Mile                                                      | \$0.236        | \$0.936        |             |
|                                     |                                                                                      |                |                |             |
|                                     | Transit Expenditures per Passenger Mile times Highway                                |                |                |             |
| 20                                  | Expenditures per Passenger Mile                                                      |                | 4.0            | 19-B/19-A   |