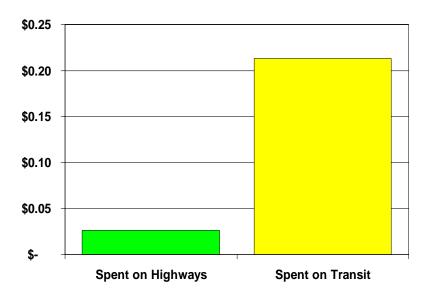

### Highway & Transit Finance: USA EXPENDITURES PER PASSENGER MILE: 2006

Highway & Transit Finance: USA NON-USER SUBSIDIES PER PASSENGER MILE: 2006

Highway & Transit Finance: USA HIGHWAY USER FEES PER PASSENGER MILE: 2006

# SUMMARY OF MASS TRANSIT AND ROAD FINANCE Unted States: 2006

|                                     |                                                                                      | Α              | В              |             |
|-------------------------------------|--------------------------------------------------------------------------------------|----------------|----------------|-------------|
|                                     | Item                                                                                 | Roads          | Transit        | Calculation |
| GOVERNMENT EXPENDITURES & SUBSIDIES |                                                                                      |                |                |             |
| 1                                   | Government Expenditures (Billions)                                                   | \$161.1        | \$46.3         |             |
| 2                                   | User Fees (Billions)                                                                 | \$116.3        | \$12.4         |             |
| 3                                   | Non-User Subsidies                                                                   | \$44.7         | \$34.0         |             |
| 4                                   | Passenger Miles (Billions)                                                           | 4,546.6        | 49.5           |             |
| _                                   | B                                                                                    | <b>#</b> 0.00= | <b>#</b> 0.000 |             |
| 5                                   | Expenditures per Passenger Mile                                                      | \$0.035        | \$0.936        |             |
| 6                                   | User Fees per Passenger Mile                                                         | \$0.026        | \$0.250        |             |
| 7                                   | Subsidies per Passenger Mile                                                         | \$0.010        | \$0.686        |             |
|                                     | Ratios (per Passenger Mile)                                                          |                |                |             |
| 8                                   | Transit Expenditures times Highway Expenditures                                      |                | 26.4           | 5-B/5-A     |
| 9                                   | Transit User Fees times Highway User Fees                                            |                | 9.8            | 6-B/6-A     |
| _                                   | Transit Oser Fees times Highway Oser Fees  Transit Subsidies times Highway Subsidies |                | 69.7           | 7-B/7-A     |
| 10                                  | Transit Subsidies times riighway Subsidies                                           |                | 09.7           | 1-D/1-A     |
|                                     | Exhibit                                                                              |                |                |             |
| 11                                  | Highway User Subsidies to Transit (Billions)                                         |                | \$10.5         |             |
|                                     | Highway User Transit Subsidies per Passenger Mile                                    |                | \$0.213        |             |
|                                     | Highway User Transit Subsidies times Highway User                                    |                | Ψ0.2.0         |             |
| 13                                  | Roadway Expenditures per Passenger Mile                                              |                | 8.3            | 12-B/6-A    |
|                                     |                                                                                      |                |                | ,           |
| PRIVATE AND GOVERNMENT EXPENDITURES |                                                                                      |                |                |             |
| 14                                  | Total User Fees                                                                      | \$116.3        | \$12.4         |             |
| 15                                  | Private Expenditures other than User Fees                                            | \$911.9        | \$0.0          |             |
| 16                                  | Total Private Expenditures                                                           | \$1,028.2      | \$12.4         |             |
| 17                                  | Non-User Subsidies                                                                   | \$44.7         | \$34.0         |             |
| 18                                  | Total Private & Government Expenditures                                              | \$1,072.9      | \$46.3         |             |
| 19                                  | Expenditures per Passenger Mile                                                      | \$0.236        | \$0.936        |             |
|                                     |                                                                                      |                |                |             |
|                                     | Transit Expenditures per Passenger Mile times Highway                                |                |                |             |
| 20                                  | Expenditures per Passenger Mile                                                      |                | 4.0            | 19-B/19-A   |