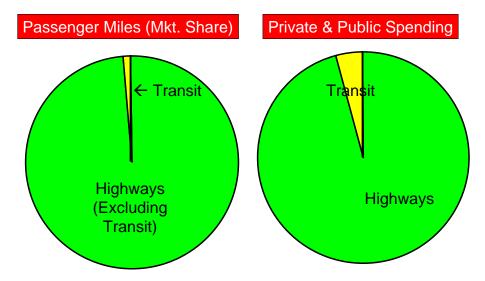

# Highway & Transit Finance: USA MARKET SHARE & SUBSIDIES: 2006

Highway & Transit Finance: USA: 2006 PRIVATE & PUBLIC SPENDING/PER PASSENGER MILE

Highway & Transit Finance: USA MARKET SHARE & GROSS SPENDING: 2006

# SUMMARY OF MASS TRANSIT AND ROAD FINANCE Unted States: 2006

|                                     |                                                                                      | Α              | В              |             |
|-------------------------------------|--------------------------------------------------------------------------------------|----------------|----------------|-------------|
|                                     | Item                                                                                 | Roads          | Transit        | Calculation |
| GOVERNMENT EXPENDITURES & SUBSIDIES |                                                                                      |                |                |             |
| 1                                   | Government Expenditures (Billions)                                                   | \$161.1        | \$46.3         |             |
| 2                                   | User Fees (Billions)                                                                 | \$116.3        | \$12.4         |             |
| 3                                   | Non-User Subsidies                                                                   | \$44.7         | \$34.0         |             |
| 4                                   | Passenger Miles (Billions)                                                           | 4,546.6        | 49.5           |             |
| _                                   | B                                                                                    | <b>#</b> 0.00= | <b>#</b> 0.000 |             |
| 5                                   | Expenditures per Passenger Mile                                                      | \$0.035        | \$0.936        |             |
| 6                                   | User Fees per Passenger Mile                                                         | \$0.026        | \$0.250        |             |
| 7                                   | Subsidies per Passenger Mile                                                         | \$0.010        | \$0.686        |             |
|                                     | Ratios (per Passenger Mile)                                                          |                |                |             |
| 8                                   | Transit Expenditures times Highway Expenditures                                      |                | 26.4           | 5-B/5-A     |
| 9                                   | Transit User Fees times Highway User Fees                                            |                | 9.8            | 6-B/6-A     |
| _                                   | Transit Oser Fees times Highway Oser Fees  Transit Subsidies times Highway Subsidies |                | 69.7           | 7-B/7-A     |
| 10                                  | Transit Subsidies times riighway Subsidies                                           |                | 09.7           | 1-D/1-A     |
|                                     | Exhibit                                                                              |                |                |             |
| 11                                  | Highway User Subsidies to Transit (Billions)                                         |                | \$10.5         |             |
|                                     | Highway User Transit Subsidies per Passenger Mile                                    |                | \$0.213        |             |
|                                     | Highway User Transit Subsidies times Highway User                                    |                | Ψ0.2.0         |             |
| 13                                  | Roadway Expenditures per Passenger Mile                                              |                | 8.3            | 12-B/6-A    |
|                                     |                                                                                      |                |                | ,           |
| PRIVATE AND GOVERNMENT EXPENDITURES |                                                                                      |                |                |             |
| 14                                  | Total User Fees                                                                      | \$116.3        | \$12.4         |             |
| 15                                  | Private Expenditures other than User Fees                                            | \$911.9        | \$0.0          |             |
| 16                                  | Total Private Expenditures                                                           | \$1,028.2      | \$12.4         |             |
| 17                                  | Non-User Subsidies                                                                   | \$44.7         | \$34.0         |             |
| 18                                  | Total Private & Government Expenditures                                              | \$1,072.9      | \$46.3         |             |
| 19                                  | Expenditures per Passenger Mile                                                      | \$0.236        | \$0.936        |             |
|                                     |                                                                                      |                |                |             |
|                                     | Transit Expenditures per Passenger Mile times Highway                                |                |                |             |
| 20                                  | Expenditures per Passenger Mile                                                      |                | 4.0            | 19-B/19-A   |